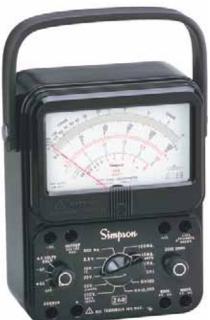

## V.A.O. Testers

Simpson Models 260-8 and 260-8P

- **Model 260-8** world famous; offers movement overload protection, input protection, increased stability, and self-shielded meter movement.
- Model 260-8P is identical to Model 260-8, but with built-in meter and tester protection approaching 100% which makes this instrument virtually GOOF-PROOF. A reset button pops out indicating overload. Circuits cannot be reset while the overload is present. This is especially important for inexperienced operators.

**UL Listed** 

Dimensions: 5-1/4" x 7" x 3-1/8"

Model 260-8 complete with leads ... VAOT2608

Model 260-8P complete with leads ... VAOT2608P

Net Weight 3-1/2 Lbs., Shipping Weight 5 Lbs.

Carrying Case for either of above ......VAOT260C

#### Ranges

Volts, D.C.: 0-0.250, 1, 2.5, 10, 50, 250, 500, 1000. Volts, A.C.: 0-2.5, 10, 25, 50, 250, 500, 1000.

Amperes, D.C.: 0-10 (250 MV Drop).

Amperes, A.C.: up to 250 amperes in 6 ranges with Model 150-2 Amp-Clamp.

Milliamperes, D.C. only: 0-1, 10, 100, 500. Ohms: Rx1 0-2000 ( $12\Omega$  center)

Rx100 0-200,000 (1,200 $\Omega$  center)

 $\mbox{Rx}10,\!000\;$  0-20 megohms (120,000 $\Omega$  center) dB Scale, (IMW 600 ohms)  $\,$  - 20 to + 10,  $\,$  -  $\,$  8 to + 22,

+ 6 to + 36, + 20 to + 50.

MARTINDALE . PO Box 430 . Cleveland, OH 44107

Phone (216) 521-8567 • Fax Local 521-9476 / USA & Canada (800) 344-9191

E-Mail: sales@martindaleco.com

Web Site: www.martindaleco.com