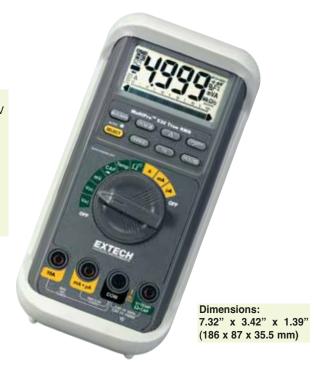

# **Digital Multimeter**

#### True RMS with backlist display

### Features:

- → Measurement functions include AC/DC Voltage and Current, Resistance, Capacitance, Frequency, Temperature & AC Bandwidth
- Relative, Min/Max, Peak Hold & Zoom
- → Smart Auto Power Off
- → Complete with Built-In Stand, Test Leads, Protective Holster, 9V Battery, & Bead Wire Temperature Probe

#### Ranges:

AC/DC Voltage: .01 mV to 1,000 V AC/DC Current: .01  $\mu$ A to 20 A Resistance ( $\Omega$ ): .01 to 50 M Capacitance: 0.01 nF to 9999  $\mu$ F Frequency: 10 Hz to 125 kHz Temperature: -58° to 1,832° F -50 C to 1.000 C

AC Bandwidth: 40 Hz to 20 kHz CAT IV-600V

CAT IV-600V CE/UL Listed